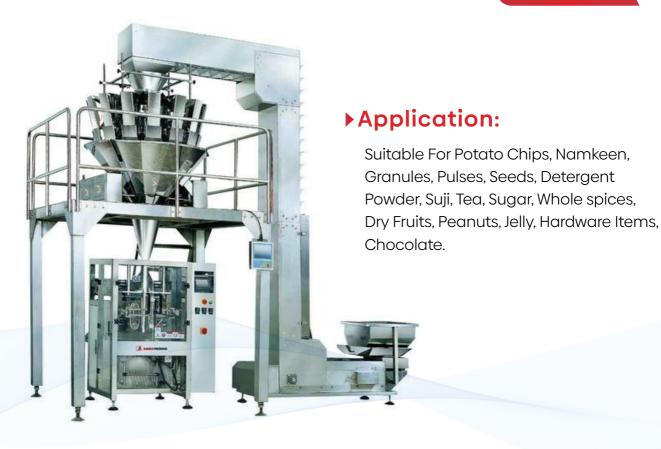

## Collar Type PLC Controlled With Multihead Packing Machine

SC02CP-M

## **▶** Specification:

Capacity : 20gm - 200gm, 250gm - 1Kg

(Different types of machine)

Sealing Type : Center Sealing / Pillow type sealing

Film Size : 150 - 450mm W, 50 - 350mm L

Speed: 30-100 pouch per minute.

[Depend on product density and filling]

Power : 2 HP motor, 420 V, 50 Hz, Three Phase

(Compressor power extra).

Packing Material : Any heat sealable laminated film

Net Weight : 1800 Kgs. (Approx)

Dimension : 1690x 1300x 2835 mm (Lx W x H, Approx)

Body : 80 x 80 Massive structure

## ▶ Features

- » Controlled by most advanced PLC from Delta with touch screen operating panel.
- » No product No bags feature ensures no wastages of bags.
- » High levels of safety devices used in control panel
- » Recipe functions for easy job changeover.
- » Discharge / take off conveyor system with motor.
- » Compressor arranged by you.